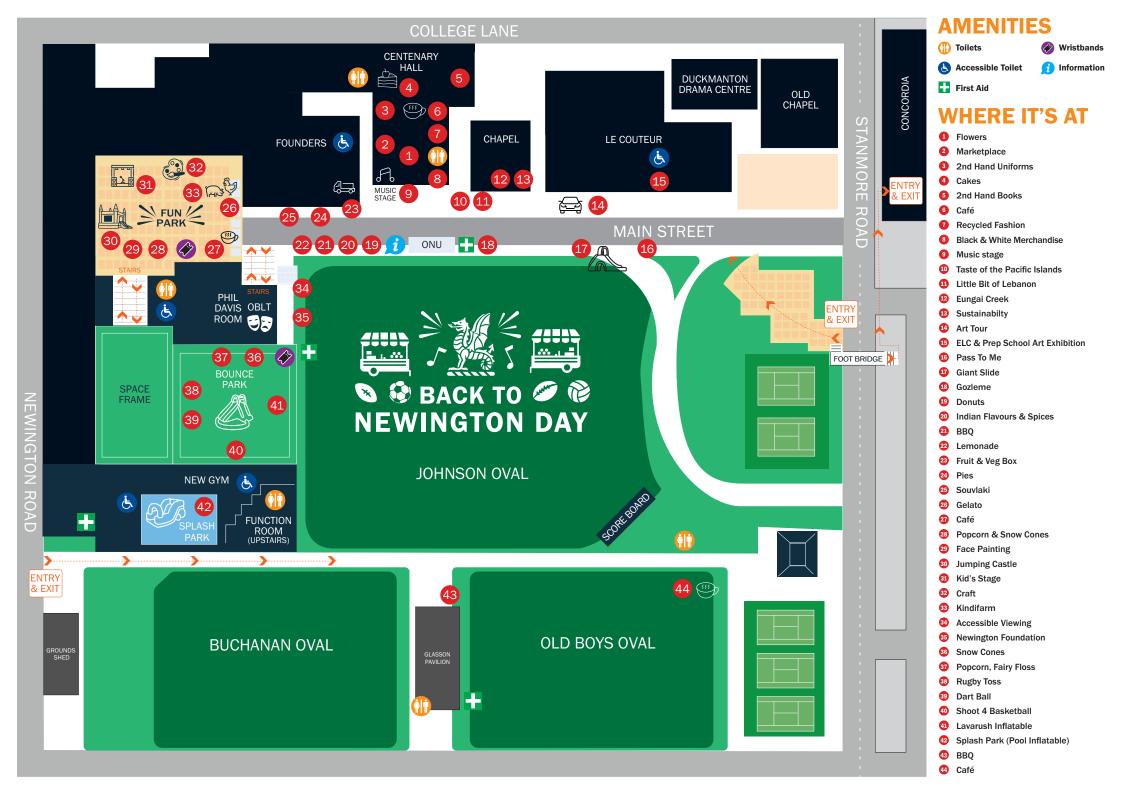

## **EVENTS PROGRAM**

| TIME            | EVENT                                                | LOCATION                                    |
|-----------------|------------------------------------------------------|---------------------------------------------|
| 7.30am          | Cafés open                                           | 27 & 44                                     |
| 8.00am          | Fencing begins                                       | Concordia                                   |
| 9.00am          | Marketplace, Stalls, Fun Park<br>& Bounce Park open  | Main Street                                 |
| <b>10.00</b> am | Art Collection Tour                                  | Meet at 14                                  |
| <b>10.00</b> am | Splash Park opens<br>1sts Volleyball                 | Pool<br>New Gym                             |
| 10.30am         | 1st XI Football<br>Music begins<br>Kids Science Demo | Buchanan Oval<br>Music Stage<br>Kid's Stage |
| <b>11.00</b> am | Wyvern and Lindfield Music                           | Music Stage                                 |
| <b>11.15</b> am | Theatresports                                        | OBLT                                        |
| <b>12.05</b> pm | Wyvern & Lindfield Rugby                             | Old Boys Oval 2                             |
| <b>12.15</b> pm | Wyvern & Lindfield Football                          | Buchanan Oval 2                             |
| <b>12.30pm</b>  | MOONs Luncheon                                       | Phil Davis Room                             |
| <b>12.45</b> pm | Wyvern & Lindfield AFL                               | Old Boys Oval 2                             |
| <b>1.15</b> pm  | School Fee Raffle draw                               | Music Stage                                 |
| <b>1.25</b> pm  | Pacific Showcase                                     | Music Stage                                 |
| 1.55pm          | Smoking Ceremony                                     | End of Johnson Oval                         |
| 2.00pm          | Time Tells: HSC & IB art exhibition opening          | Concordia Gallery                           |
| 2.15pm          | Theatresports                                        | OBLT                                        |
| 3.15pm          | 1st XV Rugby                                         | Johnson Oval                                |